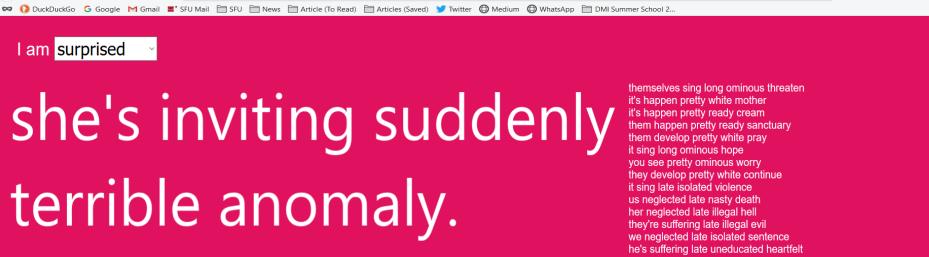

Affect Bot: Proof of Concept

it's neglected late nasty hurt she suffering late obituary terrorist you leave late black despair you suffering late illegal death it's leave late illegal heartfelt them sing late worried heartfelt me suffering late worried wound we're sing late terrible tears my suffering late black death themselves leave late illegal pain it suffering late black death me suffering late isolated detention he neglected late obituary deportation myself neglected late bad warfare we leave late isolated tears she's leave late uneducated shame us suffering late isolated awful him leave late nasty despair vou're leave late terrible suicide