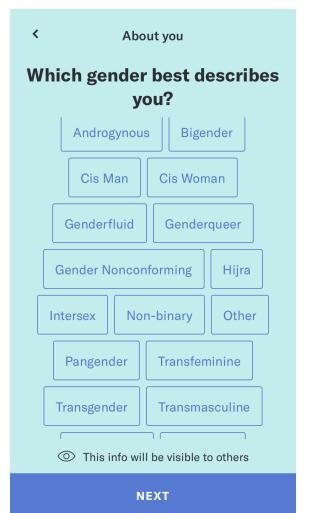

## Which gender best describes you? Woman Man Agender Androgynous Bigender Cis Man Cis Woman Genderfluid Genderqueer **Gender Nonconforming** Hijra Non-binary Other Intersex Transfeminine Pangender

## sex Non-binary Other angender Transfeminine This info will be visible to others NEXT

1 -

📤 Background\_Presentation - Goo 🗙 🔼 Play\_backdrop - Google Slides 🗶 📑 Personas: Joao Ferrari and Anno 🗶 📑 Play\_Script\_long - Google Docs 🗙 🕂